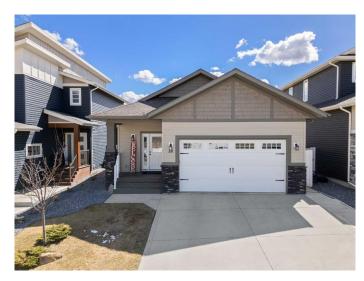

# \$535,000 - 50 Cole Way, Sylvan Lake

MLS® #A2128590

## \$535,000

5 Bedroom, 3.00 Bathroom, 1,178 sqft Residential on 0.10 Acres

Crestview, Sylvan Lake, Alberta

Welcome to this meticulously designed bungalow nestled in a serene neighborhood, where every aspect has been carefully curated to offer comfort and convenience.

With a double heated garage and a sizable basement storage room, this home offers ample space to accommodate all your belongings. Don't miss this opportunity to make this stunning property your forever home!

#### **Exterior**

Exterior Features Private Yard

Lot Description Backs on to Park/Green Space, No Neighbours Behind, Private

Roof Asphalt Shingle

Construction Stone, Vinyl Siding

Foundation Poured Concrete