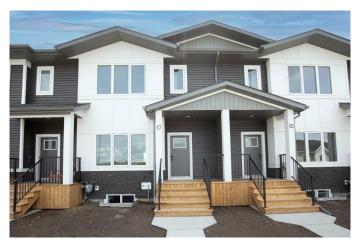

## \$399,900

3 Bedroom, 3.00 Bathroom, 1,281 sqft Residential on 0.06 Acres

Greyhawk, Sylvan Lake, Alberta

Welcome to Sylvan Lakes Newest Subdivision, GrayHawk in Sylvan Lake West, adjacent to the Sylvan Lake Golf and Country Club! Grayhawk is designed with families in mind; providing the essential pieces that you need to raise a family such as various housing choices, a future school site, future Commercial Area with local shops and services, parks & playgrounds, and of course a location only a few minutes away from the waterfront and town center with all the amenities they have to offer. This STUNNING townhouse is Built by True-Line Homes, so built to the highest Standards! 9' Ceilings on the Main, Limited Lifetime Architectural shingles, Low E Windows, Upgraded Cabinets and Flooring, Quartz Countertops, Upgraded insulation, Appliance Package, Rear Deck with Vinyl Decking, and so much more!