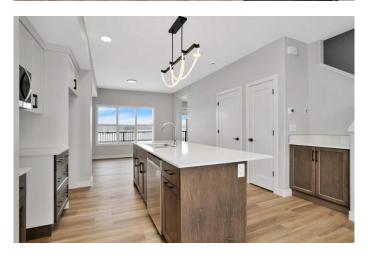

## \$399,900

3 Bedroom, 3.00 Bathroom, 1,281 sqft Residential on 0.06 Acres

Greyhawk, Sylvan Lake, Alberta

Welcome to Sylvan Lakes Newest Subdivision, GrayHawk in Sylvan Lake West, adjacent to the Sylvan Lake Golf and Country Club! Grayhawk is designed with families in mind; providing the essential pieces that you need to raise a family such as various housing choices, a future school site, future Commercial Area with local shops and services, parks & playgrounds, and of course a location only a few minutes away from the waterfront and town center with all the amenities they have to offer. This STUNNING townhouse is Built by True-Line Homes, so built to the highest Standards! 9' Ceilings on the Main, Limited Lifetime Architectural shingles, Low E Windows, Upgraded Cabinets and Flooring, Quartz Countertops, Upgraded insulation, Appliance Package, Rear Deck with Vinyl Decking, and so much more!

### Interior

Interior Features No Animal Home, No Smoking Home, Open Floorplan, Quartz Counters,

Vinyl Windows, Walk-In Closet(s)

Appliances Dishwasher, Electric Stove, Microwave Hood Fan, Refrigerator,

Washer/Dryer Stacked