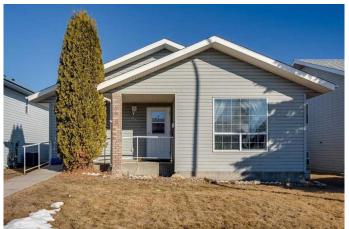

## \$359,900

3 Bedroom, 1.00 Bathroom, 1,136 sqft Residential on 0.11 Acres

Davenport, Red Deer, Alberta

Property was built for accessibility and has been used by owner to house service providers with clients needing assistance. If an investment property isn't on your radar that's okay too. Property is fully wheelchair accessible on main floor, simply move in as a family home and enjoy the wider spaces and open floor plan. This home also would be an opportunity for someone to put some sweat equity into the property as there is a bit of TLC required.