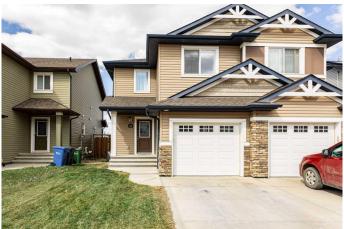

# \$425,000

3 Bedroom, 4.00 Bathroom, 1,337 sqft Residential on 0.07 Acres

Vanier East, Red Deer, Alberta

Welcome to 18 Van Slyke Way, a beautifully maintained two-storey half-duplex located in the desirable community of Vanier East. This fully developed home offers over 1,200 square feet of functional living space and is a perfect choice for first-time buyers, young families, or investors looking for a move-in-ready property in a quiet, family-friendly neighbourhood.

## **Amenities**

Parking Spaces 3

Parking Concrete Driveway, Off Street, Single Garage Attached