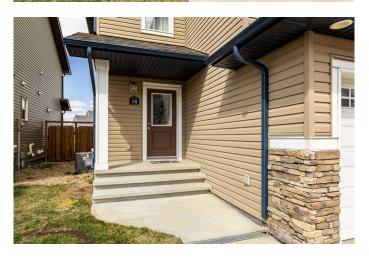

Outside, the fully fenced backyard is

landscaped and perfect for outdoor living. Enjoy summer evenings on the back deck or gather around the fire pit with friends and family. There's no condo fee, and the home has great curb appeal with its covered front entry and modern design.

### **Exterior**

Exterior Features Fire Pit, Private Yard

Lot Description Back Yard, Backs on to Park/Green Space, Rectangular Lot

Roof Asphalt Shingle

Construction Concrete, Vinyl Siding, Wood Frame

Foundation Poured Concrete