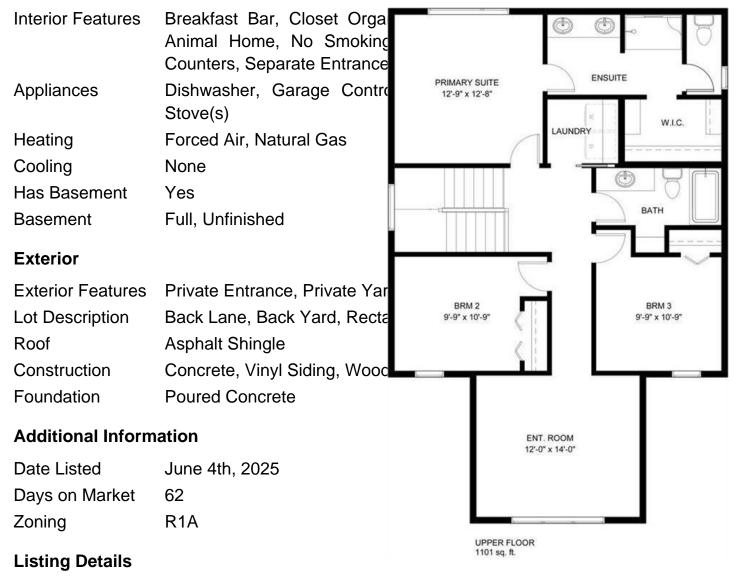

### \$569,900

3 Bedroom, 3.00 Bathroom, 1,928 sqft Residential on 0.12 Acres

Beacon Hill, Sylvan Lake, Alberta

**BRAND NEW CONSTRUCTION | AUGUST** POSSESSION - Situated in sought after Beacon Hill and only steps away from parks, playgrounds and schools, this modern 2 storey could be your family's next home! Built by Laebon Homes, this 2 storey Riley floorplan offers 1928 square feet above grade, a wide open floor plan filled with natural light, and modern finishes throughout. The kitchen is well appointed with two tone cabinetry, quartz counter tops, a large island with eating bar, stainless steel appliances, and a large walk-in pantry. The living area is spacious and bright with a large picture window overlooking the backyard, and the adjacent dining area offers access to the back deck through large sliding patio doors. Upstairs you'll find the spacious master bedroom suite with your own private 4 pce ensuite with his and hers sinks, shower, and a spacious walk-in closet. Two more bedrooms share a 4 pce bathroom, and you'll appreciate the convenience of upper floor laundry close to all the bedrooms. You'll love ending your day in the large bonus room, which makes the perfect space for family movie nights or a relaxing space to wind down. The attached garage is insulated, drywalled, and taped. If you need more space, the builder can complete the basement development for you, and allowances can also be provided for blinds, and a washer and dryer to make this a completely move in ready package. Poured concrete front driveway, front sod, and rear topsoil are included in the price and will be

## **Essential Information**

| MLS® #         | A2226367    |
|----------------|-------------|
| Price          | \$569,900   |
| Bedrooms       | 3           |
| Bathrooms      | 3.00        |
| Full Baths     | 2           |
| Half Baths     | 1           |
| Square Footage | 1,928       |
| Acres          | 0.12        |
| Year Built     | 2025        |
| Туре           | Residential |
| Sub-Type       | Detached    |
| Style          | 2 Storey    |
| Status         | Active      |