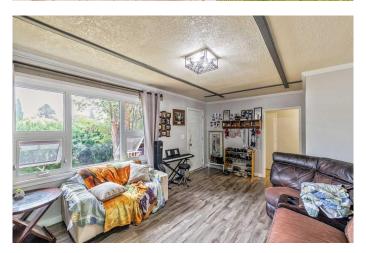

# \$330,000

4 Bedroom, 2.00 Bathroom, 921 sqft Residential on 0.14 Acres

West Park, Red Deer, Alberta

This West Park home has great potential as a starter home or revenue property. Located in a mature, family oriented neighborhood ,close to schools, nearby shopping and community recreational area all on a large lot with potential for a garage. This home offers two bedrooms on the the main level , large living room with lots of natural light and basement development including family room, two bedrooms and much more. You will want to see this one for yourself.

### Interior

Interior Features See Remarks
Appliances Range Hood

Heating Forced Air, Natural Gas

Cooling None Has Basement Yes

Basement Finished, Full