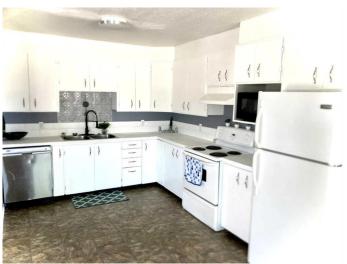

# \$293,900

6 Bedroom, 2.00 Bathroom, 989 sqft Residential on 0.10 Acres

Downtown, Sylvan Lake, Alberta

New Flooring and paint - The possibilities are endless with this 6 bedroom, 2 bath duplex with large fenced yard. Big bright windows in this open home with a front balcony and rear deck! The well appointed kitchen (open to the living & dining rooms) has ample cabinets and counter space with a pantry and storage closet. Located in the heart of Town and great walkability to schools, playgrounds, downtown, beach and shopping. Good value and a great affordable home for a larger family!

#### Interior

Interior Features Open Floorplan

Appliances Dishwasher, Refrigerator, Stove(s), Window Coverings

Heating Forced Air, Natural Gas

Cooling None
Has Basement Yes

Basement Finished, Full