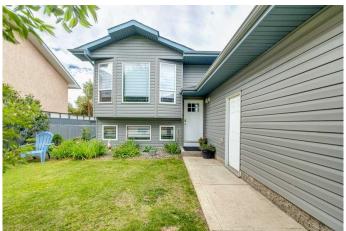

# \$463,500

5 Bedroom, 3.00 Bathroom, 1,196 sqft Residential on 0.17 Acres

NONE, Innisfail, Alberta

THIS MODERN & IMPRESSIVE 5 BED & 3 BATH HOME WITH DREAMY ATTACHED HEATED GARAGE BACKS ONTO A GREENBELT! Step inside to discover a tiled front entry with coat closet & delightful upgrades including magnificent flooring, railing, light fixtures & paint colors. A welcoming living room invites you to cuddle up with a good book while the big bay windows deliver plenty of natural light. Be prepared to fall head over heels for this fully customized IRRESISTABLE kitchen providing an abundance of stylish dual tone cabinetry, delectable QUARTZ counter tops, ravishing island offering ample space for 4 stools, sleek black appliances, delicious dining, & the added bonus of a coffee bar! The open concept is perfect for entertaining, flowing seamlessly onto a massive relaxing south facing sundeck overlooking a fully fenced back yard with a firepit, dog run, & a back lane with no rear neighbors! Back inside you'll find a fantastic primary bedroom which will accommodate a king bed, a fabulous 3 piece ensuite, double closets & private doors to the sun deck! There are 2 more sizable bedrooms & a 4 piece bath to complete the main level of this remarkable home. Venture downstairs to find lots of natural light, comfy in-floor heat, a huge family room/rec area, 2 more awesome bedrooms, another 4 piece bath & a separate laundry room with sink. There is access to the desirable 23X26 heated attached garage boasting 2 man doors & plenty of room for

#### **Exterior**

Exterior Features Fire Pit

Lot Description Back Yard, Backs on to Park/Green Space, Lawn, No Neighbours

Behind, Greenbelt

Roof Asphalt Shingle

Construction Wood Frame

Foundation Poured Concrete