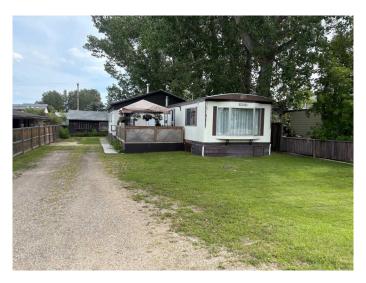

## \$199,900

2 Bedroom, 2.00 Bathroom, 1,484 sqft Residential on 0.17 Acres

Palo, Sylvan Lake, Alberta

Located in the Palo subdivision of Sylvan Lake, just a few blocks from the beach, this double wide mobile home offers the rare benefit of owning your own 50x150 lotâ€"NO LOT FEES!! With plenty of space inside and out, this property features 2 bedrooms, 2 full bathrooms, a bright kitchen, and a comfortable living room. A 14 X 34 addition provides extra living space or flexible use as a quest suite, office, or recreation area. The oversized double garage is perfect for year-round projects or secure parking. There's also room for your RV with designated parking. Whether you're looking for a full-time home or a weekend getaway close to the lake, this property offers outstanding value and flexibility in a prime location.

#### **Exterior**

Exterior Features None

Lot Description Level, Wooded

Roof Metal

Construction Aluminum Siding

Foundation None