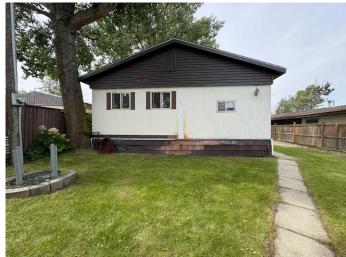

## \$199,900

2 Bedroom, 2.00 Bathroom, 1,484 sqft Residential on 0.17 Acres

Palo, Sylvan Lake, Alberta

Located in the Palo subdivision of Sylvan Lake, just a few blocks from the beach, this double wide mobile home offers the rare benefit of owning your own 50x150 lotâ€"NO LOT FEES!! With plenty of space inside and out, this property features 2 bedrooms, 2 full bathrooms, a bright kitchen, and a comfortable living room. A 14 X 34 addition provides extra living space or flexible use as a quest suite, office, or recreation area. The oversized double garage is perfect for year-round projects or secure parking. There's also room for your RV with designated parking. Whether you're looking for a full-time home or a weekend getaway close to the lake, this property offers outstanding value and flexibility in a prime location.

#### Interior

Interior Features Ceiling Fan(s)

Appliances Dishwasher, Dryer, Refrigerator, Stove(s), Washer

Heating Forced Air, Natural Gas

Cooling None
Basement None