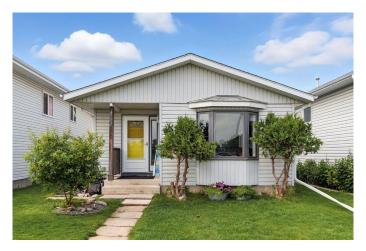

## \$299,900

2 Bedroom, 2.00 Bathroom, 977 sqft Residential on 0.06 Acres

Palo, Sylvan Lake, Alberta

Only the second owner of this well-maintained home, ideally located across from Four Seasons Park and just steps from schools, playgrounds, shopping, and more. This affordable 4-level split is perfect for first-time buyers or investors!

The main level offers a bright living room and kitchen, while the upper level features two generously sized bedrooms and a full bathroom. The third level includes a cozy family room, a 3-piece bath, and walkout access to the backyardâ€"complete with a landscaped yard and plenty of off-street parking with back alley access.

The fourth level is partially finished with a large toy room and offers additional storage space under the third level. All appliances have been replaced since 2022, along with most light fixtures. Pride of ownership shinesâ€"this move-in-ready home is a must-see!